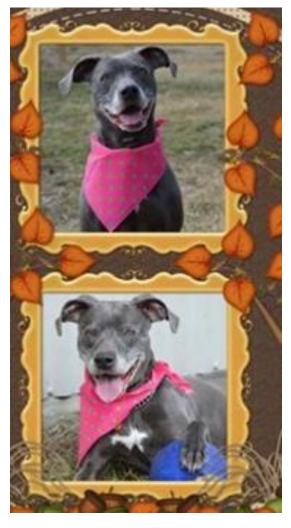

## Sheba

Sheba is a spayed female, approx 7 yrs young, hw negative, and current on vaccines. Her DNA shows she is Weimaraner, Poodle and Terrier mix; so she has energy for hunting,

retrieving, running, chasing, and playing with her ROPE toy (her favorite activity). Even though she is an energetic girl she can be easily content as a couch potato next to her favorite companions. Sheba would do best with an experienced handler and leader to provide her with the structure she needs. She has a strong prey drive and should not be in a home with small animals. A fenced yard, preferable 6ft privacy, is required. Due to her size and energy, we recommend children older than 12.

SHEBA is posted as a <u>courtesy</u> for Doggone Adoptions rescue (She lives in Casstown OH). If interested in SHEBA, EMAIL doggoneadoptionsOH@yahoo.com