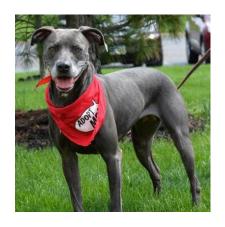

## Sheba

Sheba is a spayed female, approx 7 yrs young, hw negative, and current on vaccines. Her DNA shows she is Weimaraner, Poodle and Terrier mix; so she has energy for hunting,

retrieving, running, chasing, and playing with her ROPE toy (her favorite activity). Even though she is an energetic girl she can be easily content as a couch potato next to her favorite companions. Sheba would do best with an experienced handler and leader to provide her with the structure she needs. She has a strong prey drive and should not be in a home with small animals. A fenced yard, preferable 6ft privacy, is required. Due to her size and energy, we recommend children older than 12.

SHEBA is posted as a <u>courtesy</u> for Doggone Adoptions rescue (She lives in Casstown OH). If interested in SHEBA, EMAIL doggoneadoptionsOH@yahoo.com