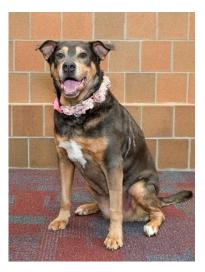

## Rosebud

Rosebud is a shepherd/rott mix that is ALL SMILES - every day; a very social butterfly that knows no stranger and a girl that likes to be the "top dog". She is house trained, crate trained, current on all vaccines, and of course spayed and micro-chipped (like all our dogs). Rosebud loves to meander the yard and just hang with her favorite peep (family members). She would do well as an only dog OR with a laid back and calm male dog; she can be a bit dominant at times (around other dogs) given her desire to be close to her human companions. She can be protective of her toys. Rosebud is very low maintenance girl, it seems she just wants to be part of a family again and have her presence recognized and appreciated. Rosebud returned to DREAM after 7 years due to her dad's passing and her mom's need to vacate their home. Due to her size (approx 70 lbs), strength, and exuberance (yes - she will race you to the car and win if she knows a car ride is in store for her!) We recommend children over the age of 10, and a fenced yard too. Ιf interested in adopting OR fostering ROSEBUD, please send an adoption application found on the ADOPTME page at Dream4pets.org