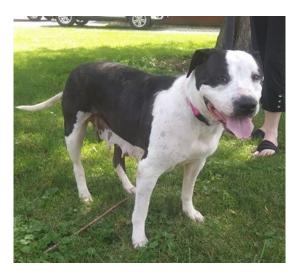

Lucy

Approx. age 6yrs. est. weight 70 -75lbs.

Spayed FEMALE and current on vaccines, flea, tick and heartworm free

House trained, crate trained, microchipped

Very loving and friendly to everyone; has not lived w/small children We recommend children over 12 due to Lucy's size/strength

Confident and dominant, loves attention and enjoys training

She pulls on leash when her curiosity peaks; responds well when corrected

Her favorite toys seem to be rope toys and bones We always recommend monitoring dogs with toys so they don't digest them

Dog friendly with proper introduction and monitoring Lives with 2 adult females (similar height), and 1 adult male (larger) in foster home

Cat friendly in foster home

Survived and is in recovery/healing mode from mastitis surgery