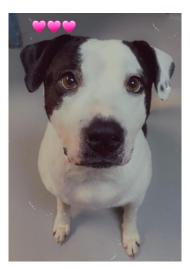

Lucy

Approx. age 6yrs. est. weight 70 -75lbs.

Spayed FEMALE and current on vaccines, flea, tick and heartworm free

House trained, crate trained, microchipped

Very loving and friendly to everyone; has not lived w/small children We recommend children over 12 due to Lucy's size/strength

Confident and dominant, loves attention and enjoys training

She pulls on leash when her curiosity peaks; responds well when corrected

Her favorite toys seem to be rope toys and bones We always recommend monitoring dogs with toys so they don't digest them

Dog friendly with proper introduction and monitoring Lives with 2 adult females (similar height), and 1 adult male (larger) in foster home

Cat friendly in foster home

Survived and is in recovery/healing mode from mastitis surgery