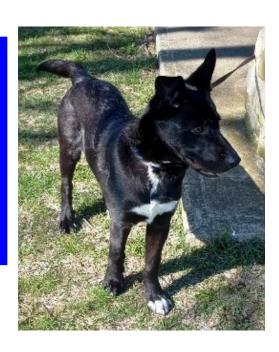

## **Bigfoot**

## German Shep/Lab mix

12 - 16 months young pup, neutered, vaccinated, hw negative Currently approx 40lbs... could be 80lbs when fully grown Very friendly with adults and children High energy and SMART: needs exercise, run & play time daily Can entertain himself with a basket of toys Great car rider

Learning to walk on leash

Needs training on basic commands

Found stray 2 months ago, no one claimed

SEEKING foster or adopter

If interested in fostering or adopting BigFoot ....

Email <u>PetsRRpassion@gmail.com</u>